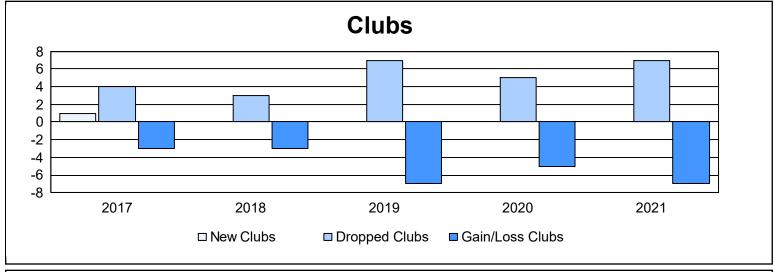

Multiple District 3 As of June 2021 Cumulative

| Year      | New<br>Clubs | Dropped<br>Clubs | Gain/<br>Loss<br>Clubs | New<br>Members | Charter<br>Members | Reinstate<br>Members | Transfer<br>Members | Total<br>Member<br>Added | Total<br>Members<br>Dropped | Gain/<br>Loss<br>Members |
|-----------|--------------|------------------|------------------------|----------------|--------------------|----------------------|---------------------|--------------------------|-----------------------------|--------------------------|
| 2016-2017 | 1            | 4                | -3                     | 402            | 23                 | 12                   | 26                  | 463                      | 561                         | -98                      |
| 2017-2018 | 0            | 3                | -3                     | 378            | 10                 | 24                   | 25                  | 437                      | 624                         | -187                     |
| 2018-2019 | 0            | 7                | -7                     | 316            | 0                  | 15                   | 20                  | 351                      | 550                         | -199                     |
| 2019-2020 | 0            | 5                | -5                     | 220            | 2                  | 43                   | 32                  | 297                      | 484                         | -187                     |
| 2020-2021 | 0            | 7                | -7                     | 191            | 4                  | 10                   | 19                  | 224                      | 557                         | -333                     |
| Average   | 0            | 5                | -5                     | 301            | 8                  | 21                   | 24                  | 354                      | 555                         | -201                     |